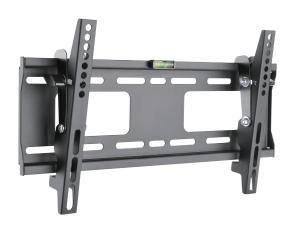

## Tilting Landscape Wall Mount (Max VESA 400x200) - AS4224ST

Screen Size

Landscape

## Specifications

| Mount Type               | Tilting Landscape Wall Mount                                |
|--------------------------|-------------------------------------------------------------|
| Mounting Pattern         | Universal                                                   |
| Material                 | Steel                                                       |
| Material Finish          | Powder coated black                                         |
| Recommended Screen Size  | 32"-55"                                                     |
| Weight Capacity          | 50kg/110lbs                                                 |
| Load Tested              | 3 times weight capacity approved                            |
| Compatible VESA Patterns | 100x100mm, 200x100mm,<br>200x200mm, 300x200mm,<br>400x200mm |
| Maximum VESA Pattern     | 400x200mm                                                   |
| Maximum Hole Pattern     | 410x230mm                                                   |
| Tilt                     | -10° to +0°                                                 |
| Rotation                 | O°                                                          |
| Profile From Wall        | 40mm                                                        |