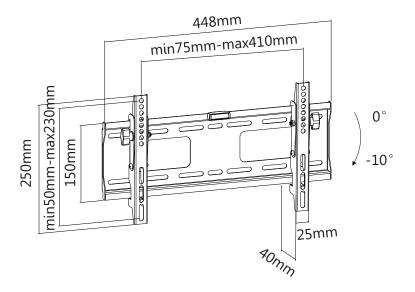

## **Technical Drawing**

## **Features**

- · Tilting range of -10° to 0°
- · Suitable for most 32"-55" screens
- · Fit mounting patterns up to 410x230mm
- · Maximum VESA pattern: 400x200mm
- · Mounting profile from wall: 40mm
- · Maximum weight capacity: 50kg/110lbs
- · Open design for easy cable and electrical access
- · Integrated spirit level ensures level installation alignment
- · Easy-grip knobs for quick tilt and lock

## Specifications

| Mount Type               | Tilting Landscape Wall Mount                                |
|--------------------------|-------------------------------------------------------------|
| Mounting Pattern         | Universal                                                   |
| Material                 | Steel                                                       |
| Material Finish          | Powder coated black                                         |
| Recommended Screen Size  | 32"-55"                                                     |
| Weight Capacity          | 50kg/110lbs                                                 |
| Load Tested              | 3 times weight capacity approved                            |
| Compatible VESA Patterns | 100x100mm, 200x100mm,<br>200x200mm, 300x200mm,<br>400x200mm |
| Maximum VESA Pattern     | 400x200mm                                                   |
| Maximum Hole Pattern     | 410x230mm                                                   |
| Tilt                     | -10° to +0°                                                 |
| Rotation                 | O°                                                          |
| Profile From Wall        | 40mm                                                        |